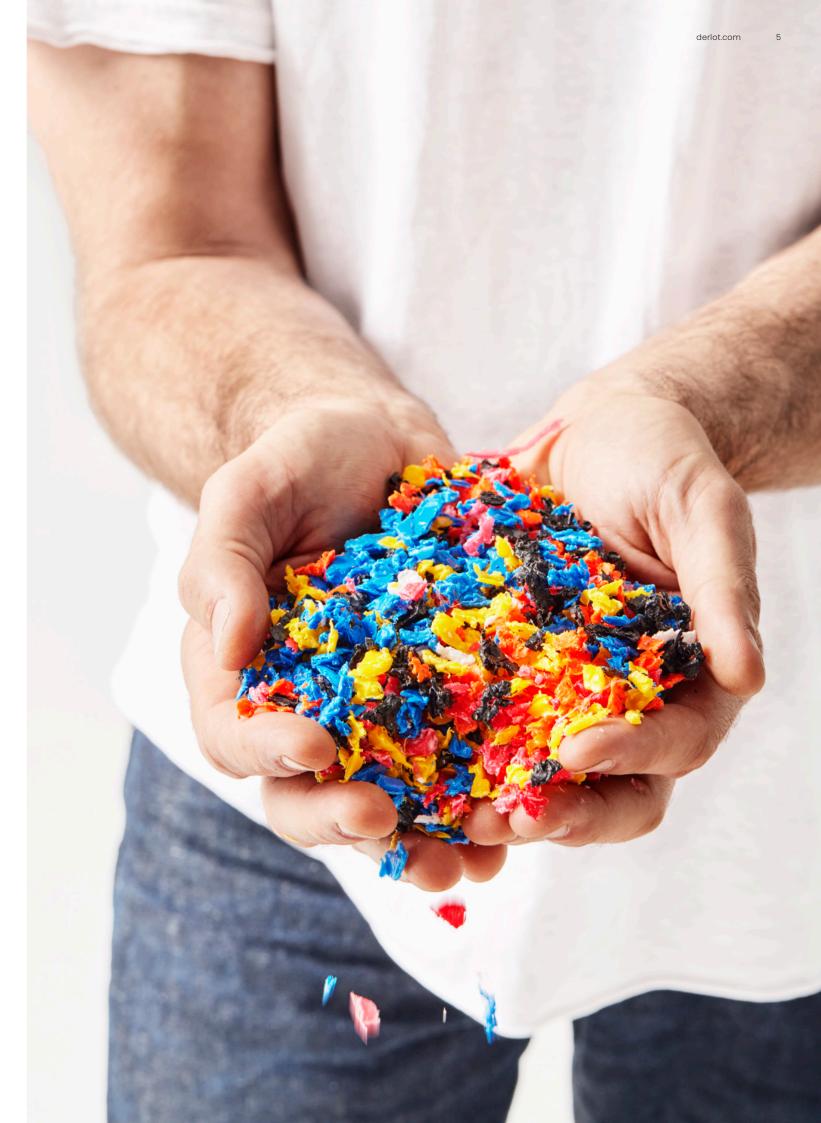

2 Stump - Recycled derlot.com

The stool features a unique pattern, born from a collaborative effort between Derlot and its manufacturing partners, presenting a fresh interpretation of recycled materials. The terrazzo-like design accentuates the stool's recycled origins. While standard colour options offer a touch of vibrant playfulness, customization empowers clients to match the stool to their personal preferences.

### Materials

LDPE post-industrial plastic 80%

- 1. In order to prevent theft, unit can be waterfilled to provide
- 2. If water filling isn't suitable for the intended environment, stainless steel floor fixing brackets are available.