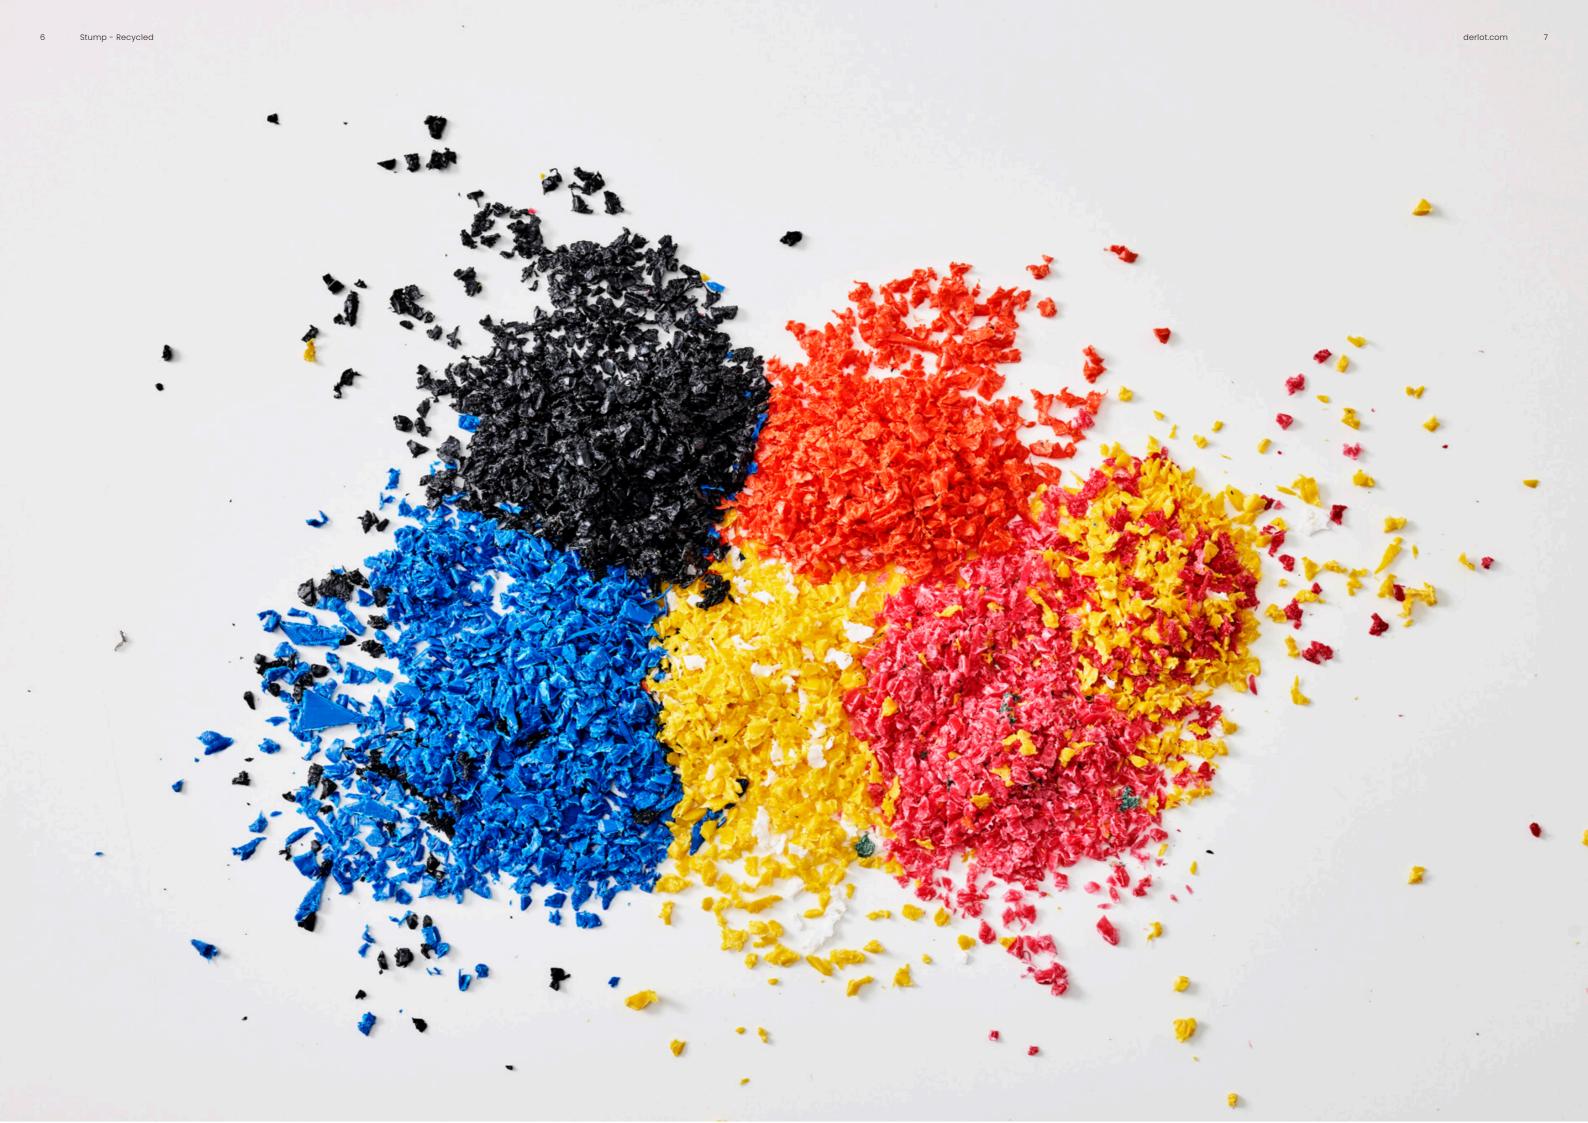

2 Stump - Recycled derlot.com

The stool features a unique pattern, born from a collaborative effort between Derlot and its manufacturing partners, presenting a fresh interpretation of recycled materials. The terrazzo-like design accentuates the stool's recycled origins. While standard colour options offer a touch of vibrant playfulness, customization empowers clients to match the stool to their personal preferences.

### Materials

LDPE post-industrial plastic 80%

- 1. In order to prevent theft, unit can be waterfilled to provide
- 2. If water filling isn't suitable for the intended environment, stainless steel floor fixing brackets are available.