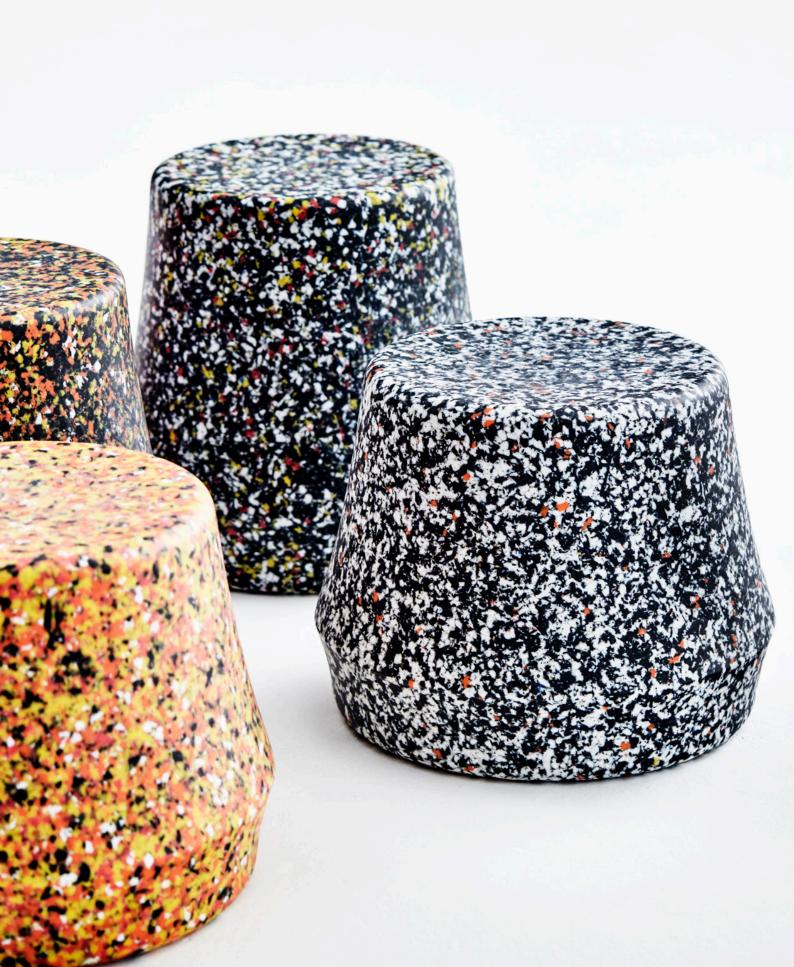

2 Stump - Recycled derlot.com

The stool features a unique pattern, born from a collaborative effort between Derlot and its manufacturing partners, presenting a fresh interpretation of recycled materials. The terrazzo-like design accentuates the stool's recycled origins. While standard colour options offer a touch of vibrant playfulness, customization empowers clients to match the stool to their personal preferences.

# Stump Recycled

### Recycled LDPE

Sea foam

# **Dimensions**

Recycled

STM-R-01

STM-R-02

STM-R-03

Mobile - Recycled

**450** 17.75"