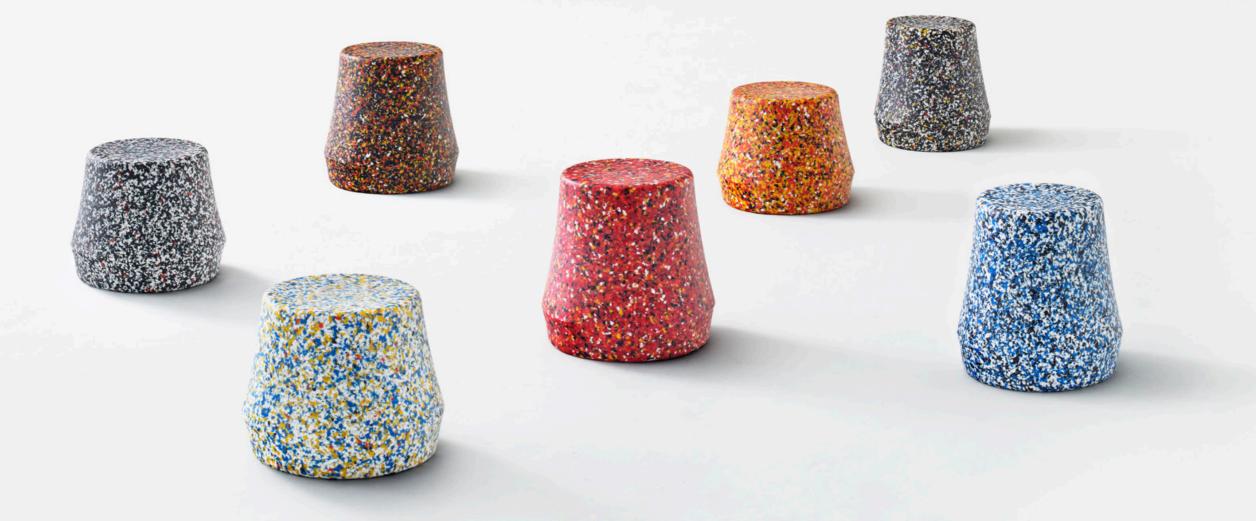

2 Stump - Recycled derlot.com

The stool features a unique pattern, born from a collaborative effort between Derlot and its manufacturing partners, presenting a fresh interpretation of recycled materials. The terrazzo-like design accentuates the stool's recycled origins. While standard colour options offer a touch of vibrant playfulness, customization empowers clients to match the stool to their personal preferences.

## **Finishes**

### Recycled LDPE

Sea foam