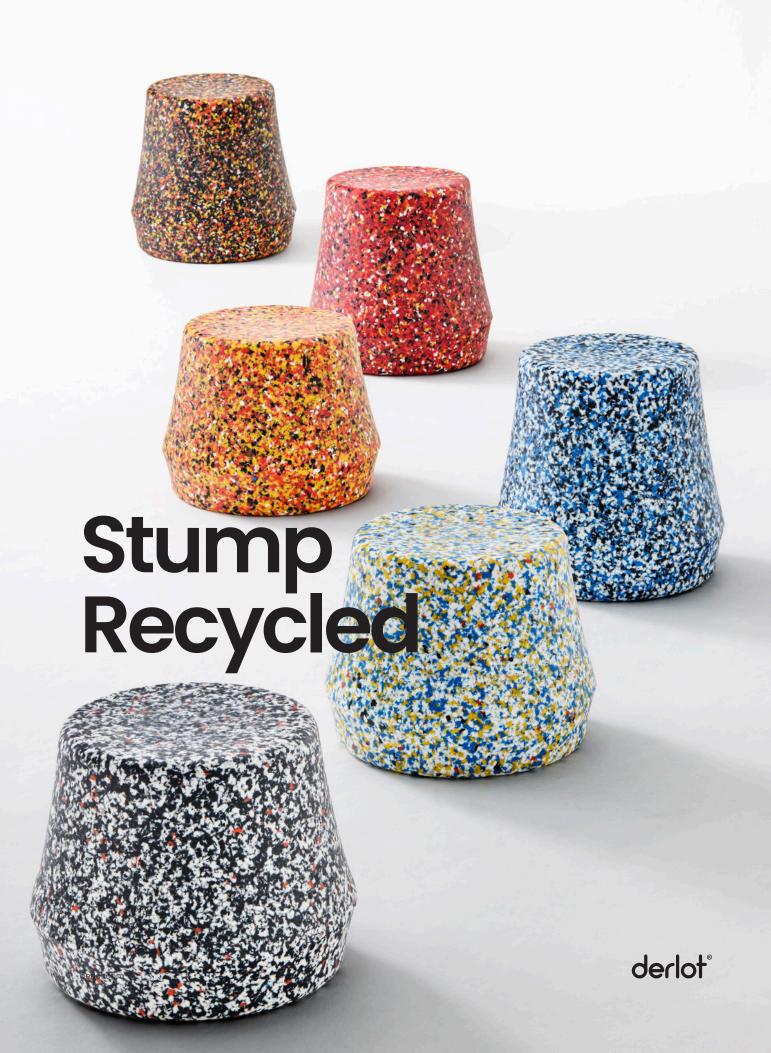

2 Stump - Recycled derlot.com

The stool features a unique pattern, born from a collaborative effort between Derlot and its manufacturing partners, presenting a fresh interpretation of recycled materials. The terrazzo-like design accentuates the stool's recycled origins. While standard colour options offer a touch of vibrant playfulness, customization empowers clients to match the stool to their personal preferences.

# Stump Recycled