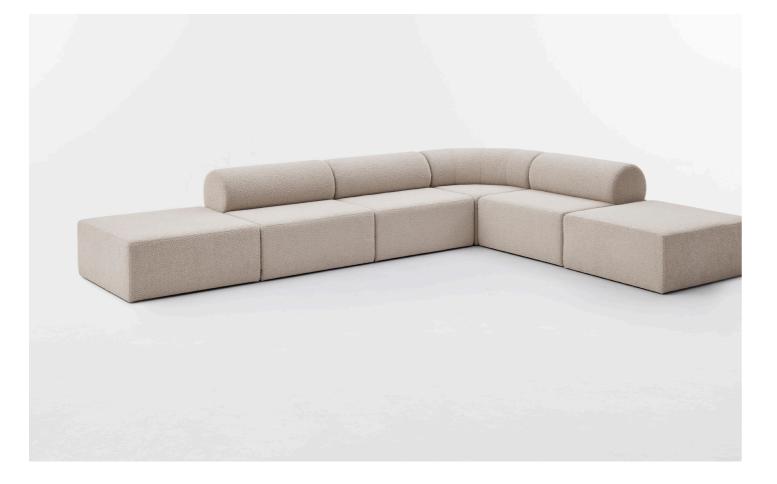

# Pipeline

Andrew Miles

derlot®

Inspired by the bold, free-spirited designs of the space age era, Pipeline features a distinct, cylindrical backrest capable of contouring to almost any setting. This flexible modularity, paired with a minimalist form, create an incredibly simple, yet iconic design.

#### Notes

- Each seating module supplied with connectors, used to link modules together.
- 2. Integration of power units into seating modules available.