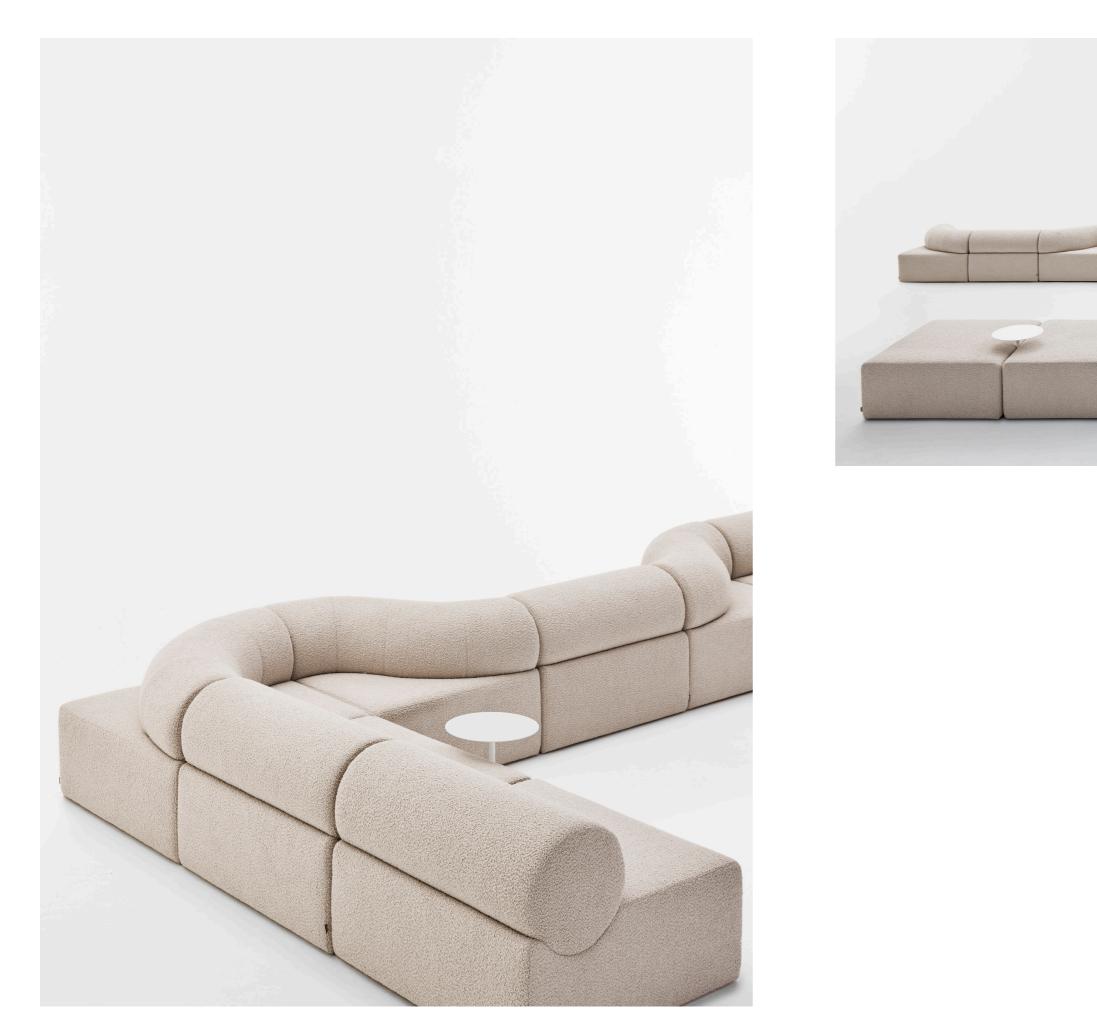

# Pipeline

Andrew Miles

derlot®

Inspired by the bold, free-spirited designs of the space age era, Pipeline features a distinct, cylindrical backrest capable of contouring to almost any setting. This flexible modularity, paired with a minimalist form, create an incredibly simple, yet iconic design.

#### Notes

- Each seating module supplied with connectors, used to link modules together.
- 2. Integration of power units into seating modules available.

#### Side Table

Black

Powder Coat