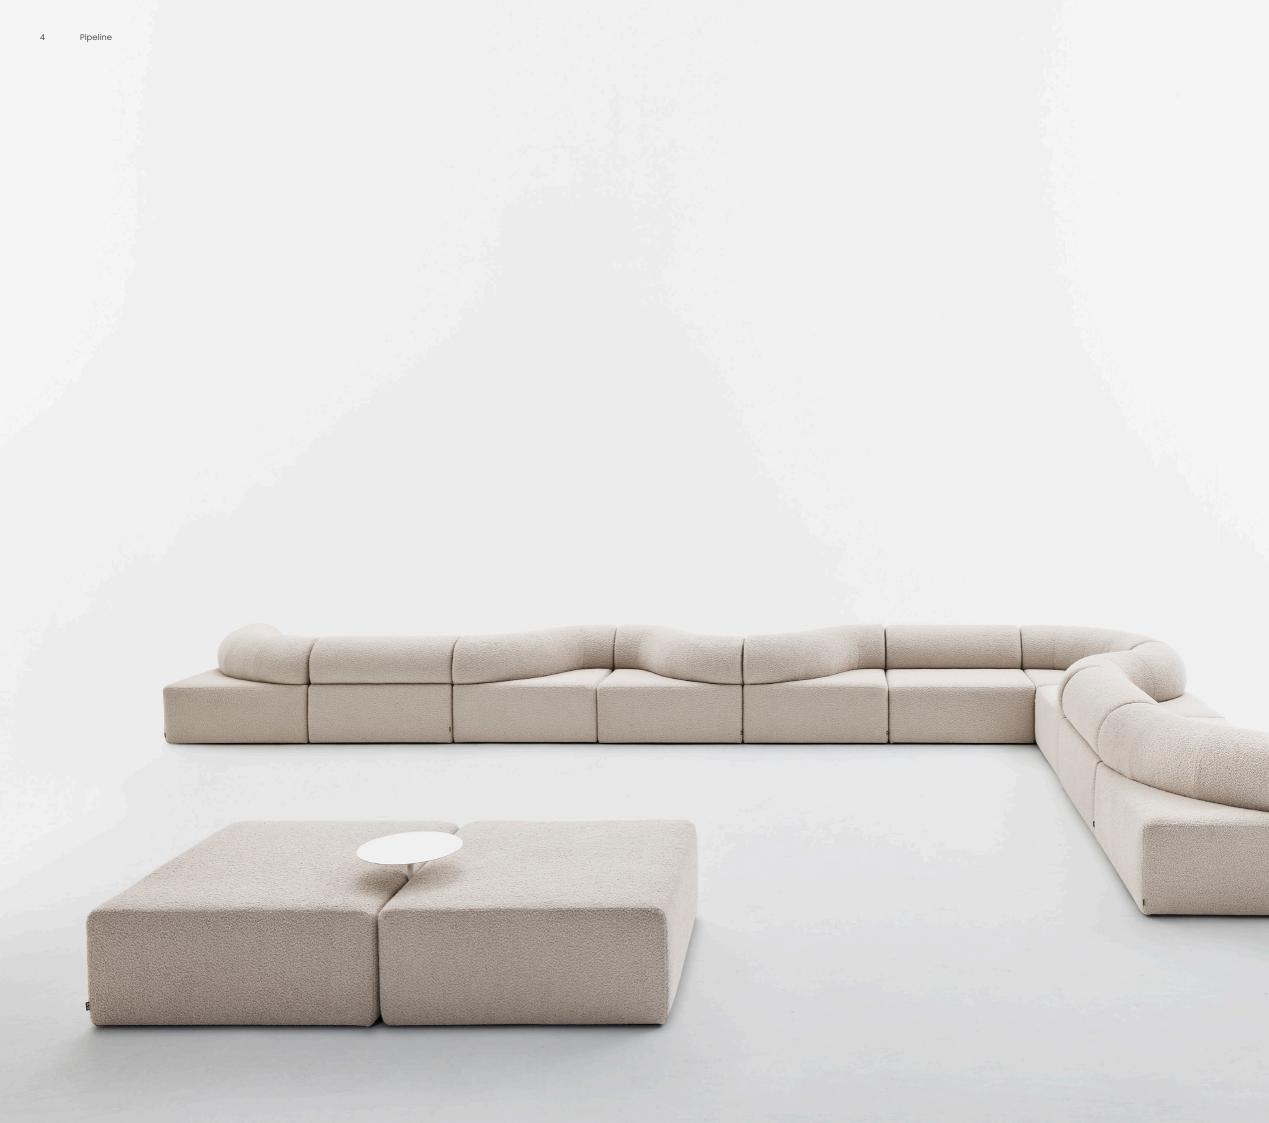

# Pipeline

Andrew Miles

derlot®

Inspired by the bold, free-spirited designs of the space age era, Pipeline features a distinct, cylindrical backrest capable of contouring to almost any setting. This flexible modularity, paired with a minimalist form, create an incredibly simple, yet iconic design.

#### Notes

- Each seating module supplied with connectors, used to link modules together.
- 2. Integration of power units into seating modules available.