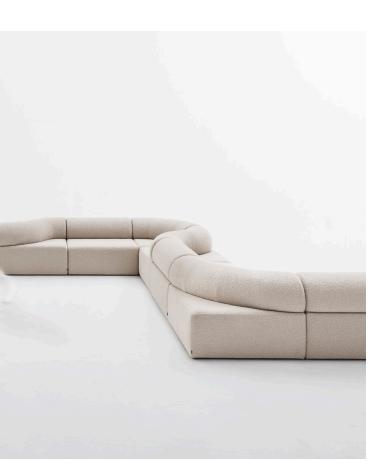

# Pipeline

Andrew Miles

derlot®

Inspired by the bold, free-spirited designs of the space age era, Pipeline features a distinct, cylindrical backrest capable of contouring to almost any setting. This flexible modularity, paired with a minimalist form, create an incredibly simple, yet iconic design.