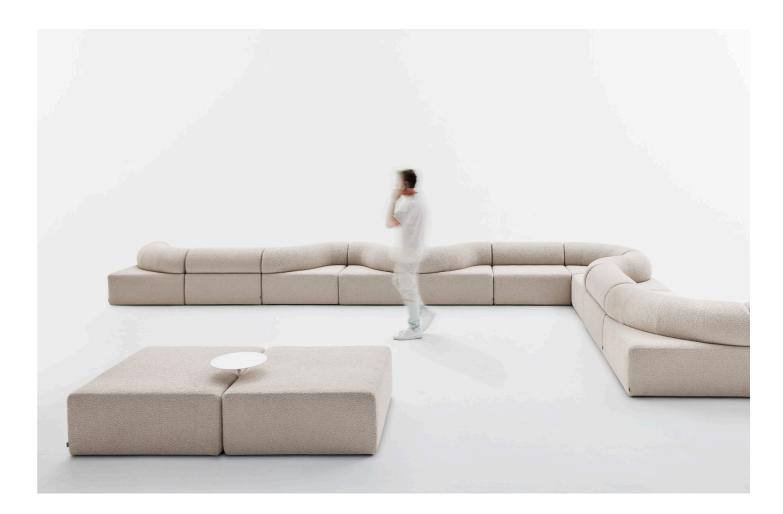

# Pipeline

Andrew Miles

derlot®

Inspired by the bold, free-spirited designs of the space age era, Pipeline features a distinct, cylindrical backrest capable of contouring to almost any setting. This flexible modularity, paired with a minimalist form, create an incredibly simple, yet iconic design.

#### Side Table

Black

Powder Coat