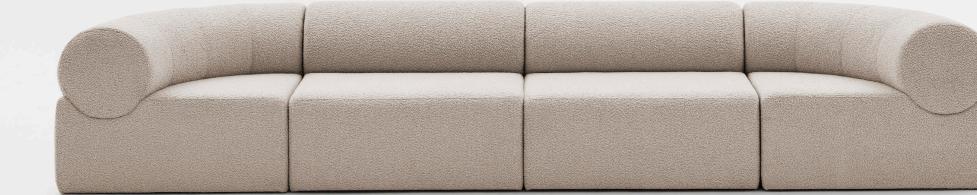

# Pipeline

Andrew Miles

derlot®

Inspired by the bold, free-spirited designs of the space age era, Pipeline features a distinct, cylindrical backrest capable of contouring to almost any setting. This flexible modularity, paired with a minimalist form, create an incredibly simple, yet iconic design.