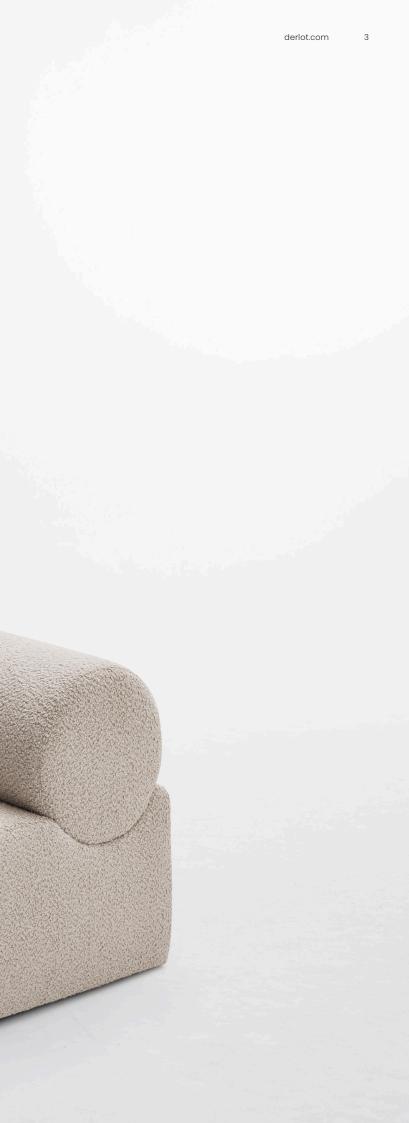

# Pipeline

Andrew Miles

derlot®

Inspired by the bold, free-spirited designs of the space age era, Pipeline features a distinct, cylindrical backrest capable of contouring to almost any setting. This flexible modularity, paired with a minimalist form, create an incredibly simple, yet iconic design.