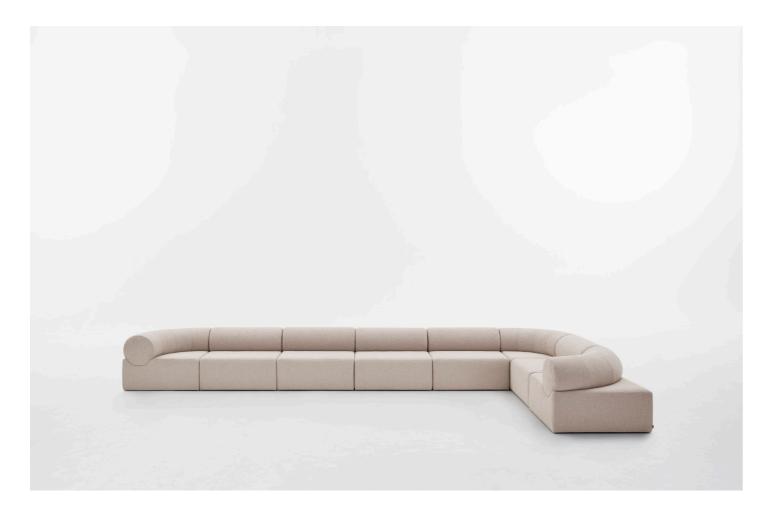

# Pipeline

Andrew Miles

derlot®

Inspired by the bold, free-spirited designs of the space age era, Pipeline features a distinct, cylindrical backrest capable of contouring to almost any setting. This flexible modularity, paired with a minimalist form, create an incredibly simple, yet iconic design.