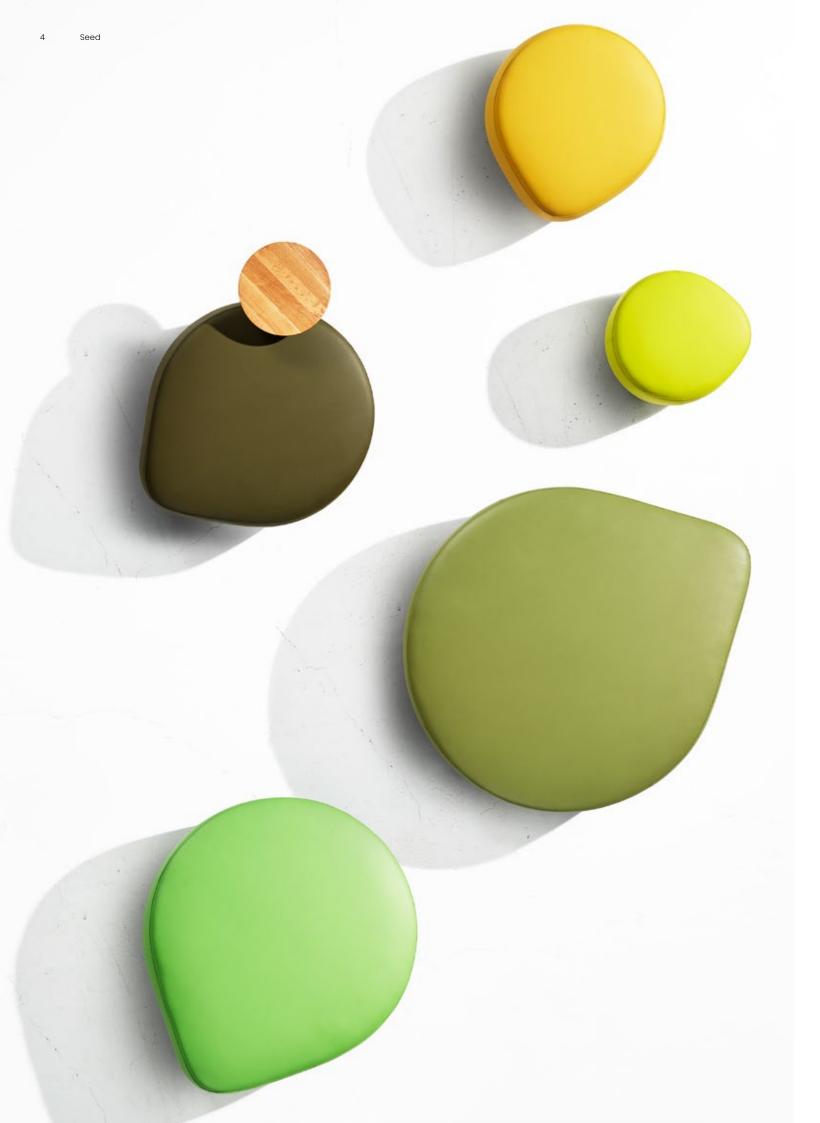

# Seed









6 Seed

## Seed

## Information

## Design

Alexander Lotersztain, 2013

## Environment

Indoor

## Warranty

5 year structural

#### Certifications

GECA certified

## Materials

Upholstered elements constructed using Dunlop Enduro® foam with MDF substrate, upholstered in Customer's Own Material (COM) and/or Leather (COL). Side table constructed using veneered particle board. Workstation table in veneered MDF or laminated particleboard with matching ABS edge with powder coated mild steel leg.

#### Note

- Each seating module supplied with connectors, used to link modules together.
- 2. Integration of power units into seating modules available.

## **Finishes**

## Upholstery



Fabric COM



Leather

## Side Table Base



White Powder Coat



Black Powder Coat



Custom Powder Coat