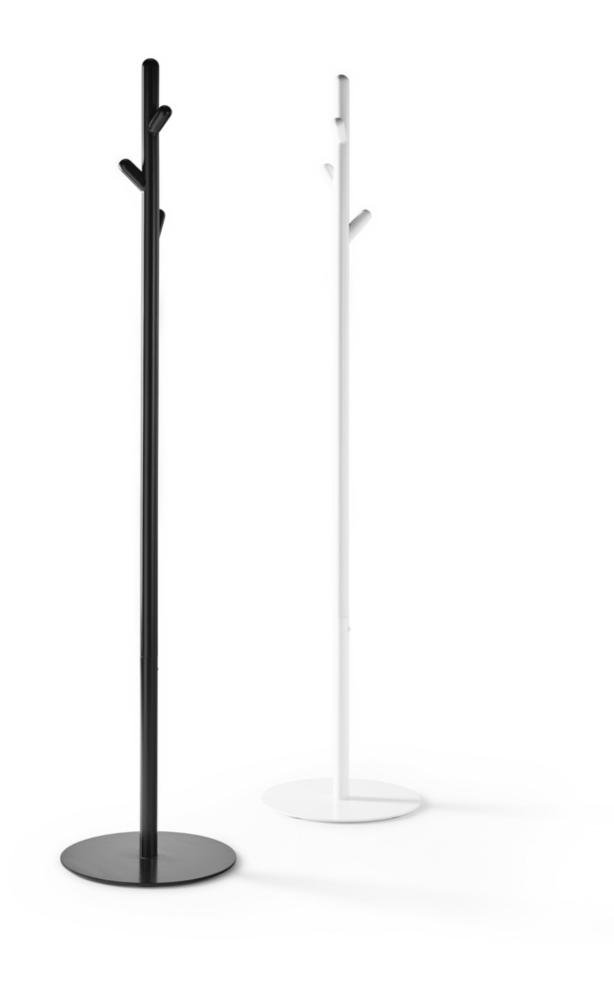

ed elements constructed using Dunlop Enduro® foam with MDF substrate, upholstered in Customer's Own Material (COM) and/or Leather (COL). Side table constructed using veneered particle board. Workstation table in veneered MDF or laminated particleboard with matching ABS edge with powder coated mild steel leg.

#### Note

- Each seating module supplied with connectors, used to link modules together.
- 2. Integration of power units into seating modules available.

## **Finishes**

## Upholstery



Fabric COM



Leather

## Side Table Base



White Powder Coat



Black Powder Coat



Custom Powder Coat

## Side Table Top



American Oak Veneer



Black Stained Veneer



White Laminate



Black Laminate

## **Dimensions**

## Ottoman



## Side Table





## Coat Stand

SED-07

derlot.com