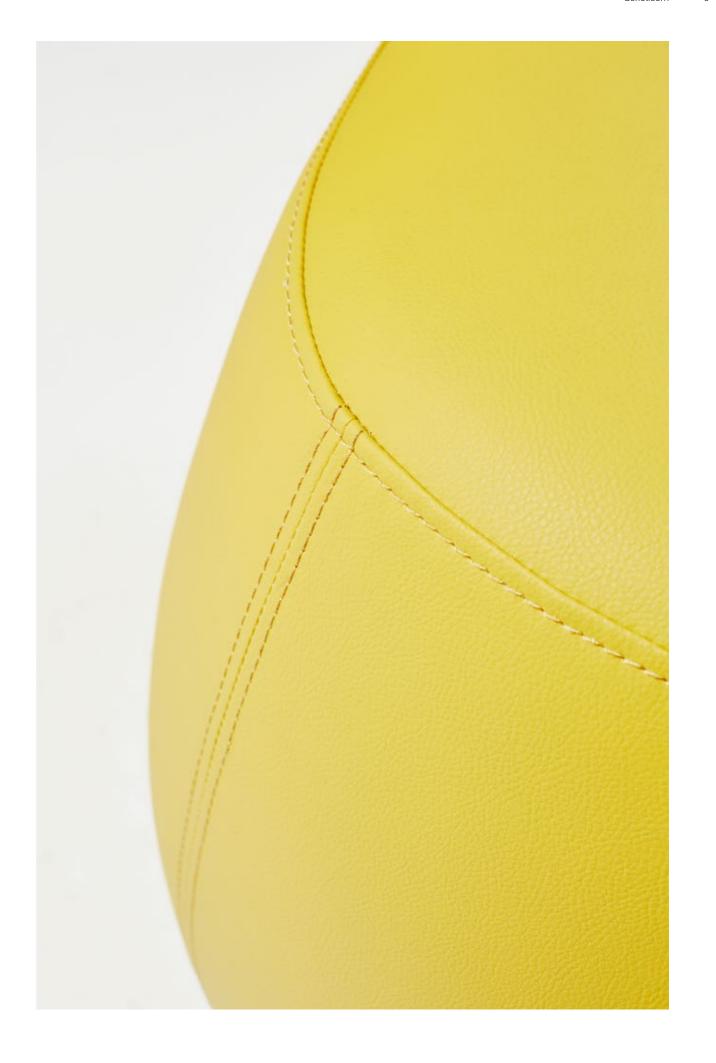

## Materials

Upholstered elements constructed using Dunlop Enduro® foam with MDF substrate, upholstered in Customer's Own Material (COM) and/or Leather (COL). Side table constructed using veneered particle board. Workstation table in veneered MDF or laminated particleboard with matching ABS edge with powder coated mild steel leg.