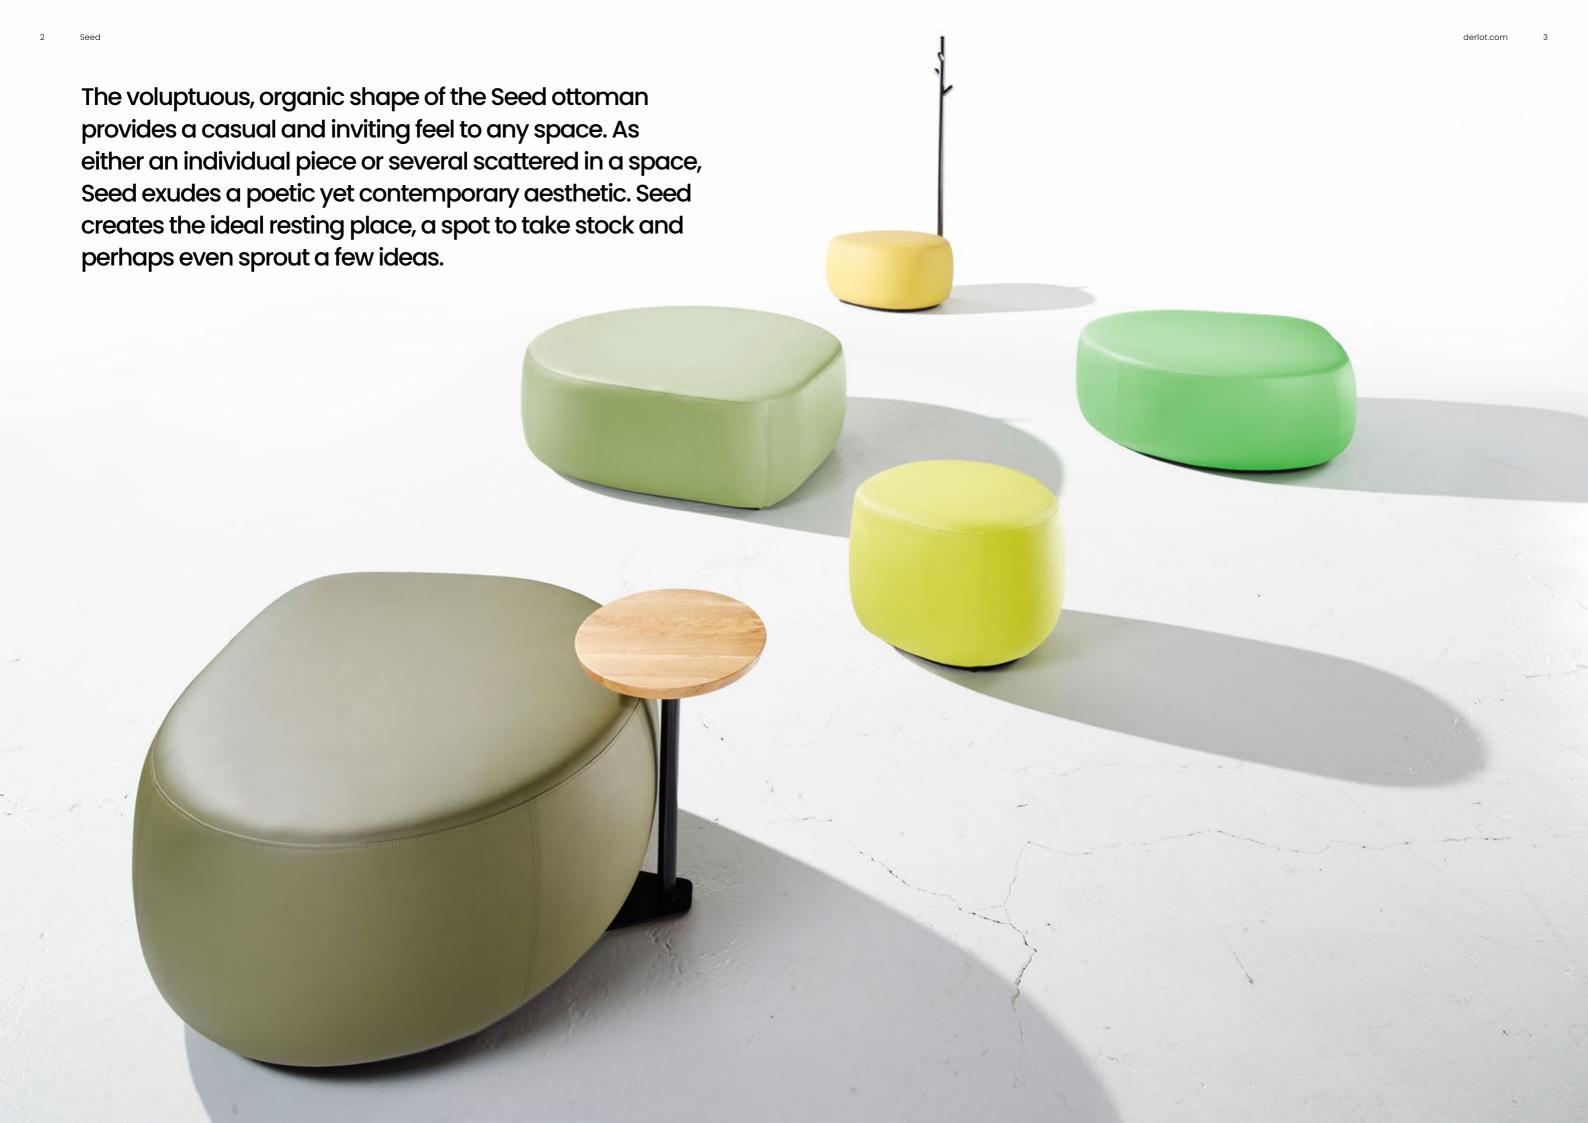

# Seed









6 Seed

## Seed

## Information

## Design

Alexander Lotersztain, 2013

## Environment

Indoor

## Warranty

5 year structural

#### Certifications

GECA certified

## Materials

Upholstered elements constructed using Dunlop Enduro® foam with MDF substrate, upholstered in Customer's Own Material (COM) and/or Leather (COL). Side table constructed using veneered particle board. Workstation table in veneered MDF or laminated particleboard with matching ABS edge with powder coated mild steel leg.

#### Note

- Each seating module supplied with connectors, used to link modules together.
- 2. Integration of power units into seating modules available.

## **Finishes**

## Upholstery



Fabric COM



Leather

## Side Table Base



White Powder Coat



Black Powder Coat



Custom Powder Coat