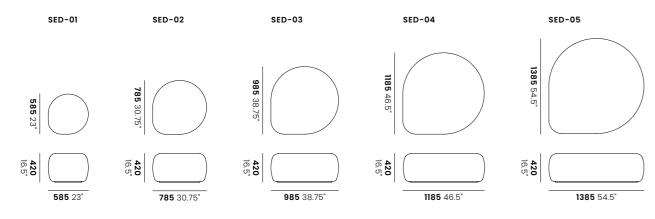

#### Certifications

GECA certified

## Materials

Upholstered elements constructed using Dunlop Enduro® foam with MDF substrate, upholstered in Customer's Own Material (COM) and/or Leather (COL). Side table constructed using veneered particle board. Workstation table in veneered MDF or laminated particleboard with matching ABS edge with powder coated mild steel leg.

#### Note

- Each seating module supplied with connectors, used to link modules together.
- 2. Integration of power units into seating modules available.

## **Finishes**

## Upholstery



Fabric COM



Leather

## Side Table Base



White Powder Coat



Black Powder Coat



Custom Powder Coat

## Side Table Top



American Oak Veneer



Black Stained Veneer



White Laminate



Black Laminate

## **Dimensions**

## Ottoman



## Side Table





## Coat Stand

SED-07

derlot.com