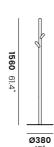

ered elements constructed using Dunlop Enduro® foam with MDF substrate, upholstered in Customer's Own Material (COM) and/or Leather (COL). Side table constructed using veneered particle board. Workstation table in veneered MDF or laminated particleboard with matching ABS edge with powder coated mild steel leg.

#### Note

- Each seating module supplied with connectors, used to link modules together.
- 2. Integration of power units into seating modules available.

## **Finishes**

## Upholstery



Fabric COM



Leather

## Side Table Base



White Powder Coat



Black Powder Coat



Custom Powder Coat

## Side Table Top



American Oak Veneer



Black Stained Veneer



White Laminate



Black Laminate

## **Dimensions**

## Ottoman



## Side Table





## Coat Stand

SED-07

derlot.com