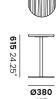

GECA certified

## Materials

Upholstered elements constructed using Dunlop Enduro® foam with MDF substrate, upholstered in Customer's Own Material (COM) and/or Leather (COL). Side table constructed using veneered particle board. Workstation table in veneered MDF or laminated particleboard with matching ABS edge with powder coated mild steel leg.

#### Note

- Each seating module supplied with connectors, used to link modules together.
- 2. Integration of power units into seating modules available.

## **Finishes**

## Upholstery



Fabric COM



Leather

## Side Table Base



White Powder Coat



Black Powder Coat



Custom Powder Coat

## Side Table Top



American Oak Veneer



Black Stained Veneer



White Laminate



Black Laminate

## **Dimensions**

## Ottoman



## Side Table





## Coat Stand

SED-07

derlot.com