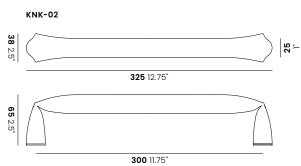

Kink is a series of handles that aim to add a playful detail to your furniture and cabinetry. The collection utilises a press brake, a machine typically reserved for sheet metal to 'kink' the aluminium tube, forming its 90 degree bends.







# Kink

## Information

#### Design

Martin Mogilski, 2020

#### Environment

Indoor & Outdoor

#### Warranty

5 year structural

#### Certifications

GECA certified

#### Materials

Powder coated aluminium

# **Finishes**



Powder Coat



Black Powder Coat



APO Grey Powder Coat



Signal Red Powder Coat



Cottage Green Powder Coat



Custom Powder Coat

## **Dimensions**

Door





Cabinet