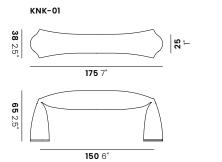

Kink is a series of handles that aim to add a playful detail to your furniture and cabinetry. The collection utilises a press brake, a machine typically reserved for sheet metal to 'kink' the aluminium tube, forming its 90 degree bends.







# Kink

## Information

#### Design

Martin Mogilski, 2020

#### Environment

Indoor & Outdoor

#### Warranty

5 year structural

#### Certifications

GECA certified

#### Materials

Powder coated aluminium

# **Finishes**



Powder Coat



Black Powder Coat



APO Grey Powder Coat



Signal Red Powder Coat



Cottage Green Powder Coat



Custom Powder Coat

## **Dimensions**

Door





Cabinet