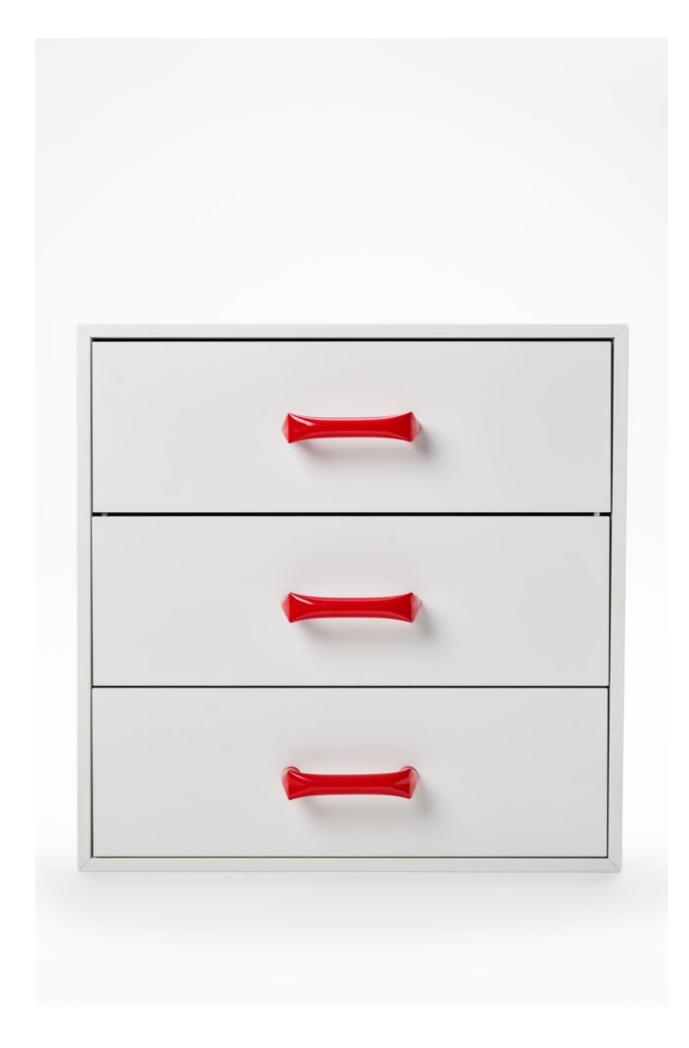

# **Finishes**

Powder Coat

Black Powder Coat

APO Grey Powder Coat

Signal Red Powder Coat

Cottage Green Powder Coat

Custom Powder Coat

## **Dimensions**

Door

Cabinet