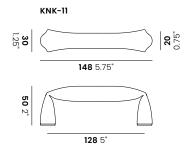

Kink is a series of handles that aim to add a playful detail to your furniture and cabinetry. The collection utilises a press brake, a machine typically reserved for sheet metal to 'kink' the aluminium tube, forming its 90 degree bends.







# Kink

## Information

#### Design

Martin Mogilski, 2020

#### Environment

Indoor & Outdoor

#### Warranty

5 year structural

#### Certifications

GECA certified

#### Materials

Powder coated aluminium

# **Finishes**



Powder Coat



Black Powder Coat



APO Grey Powder Coat



Signal Red Powder Coat



Cottage Green Powder Coat



Custom Powder Coat

## **Dimensions**

Door





Cabinet