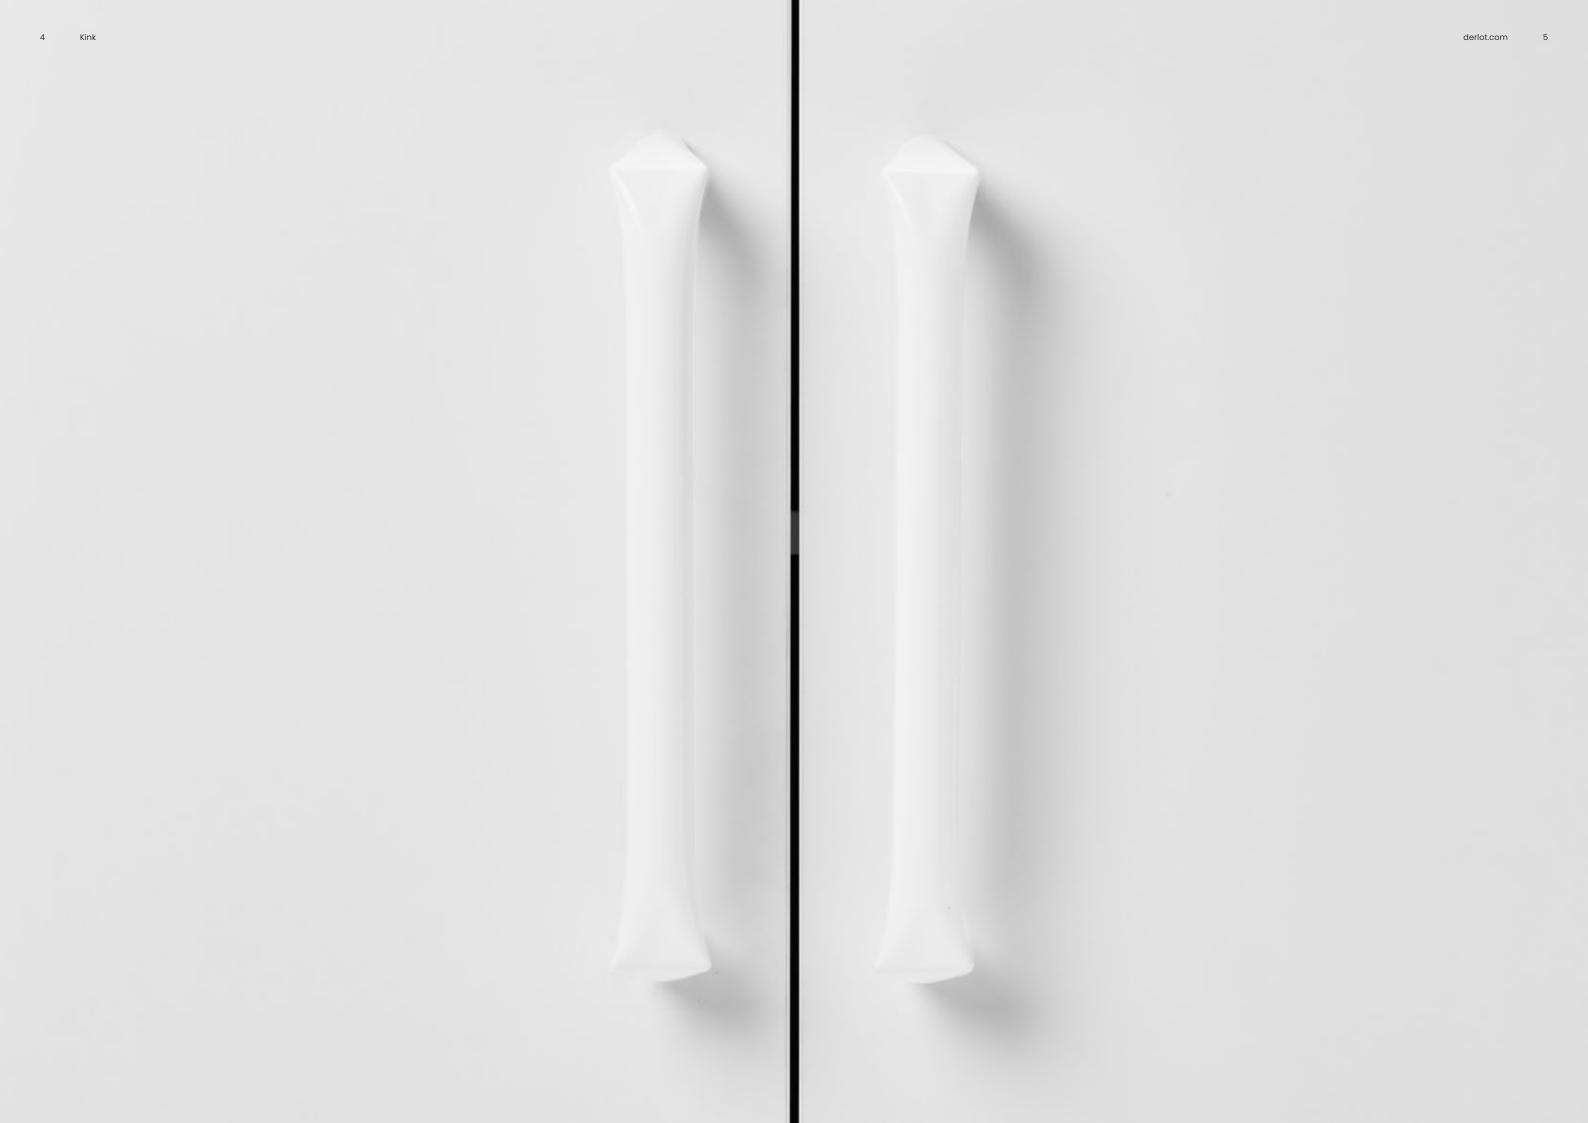

Kink is a series of handles that aim to add a playful detail to your furniture and cabinetry. The collection utilises a press brake, a machine typically reserved for sheet metal to 'kink' the aluminium tube, forming its 90 degree bends.

## **Dimensions**

Door

Cabinet