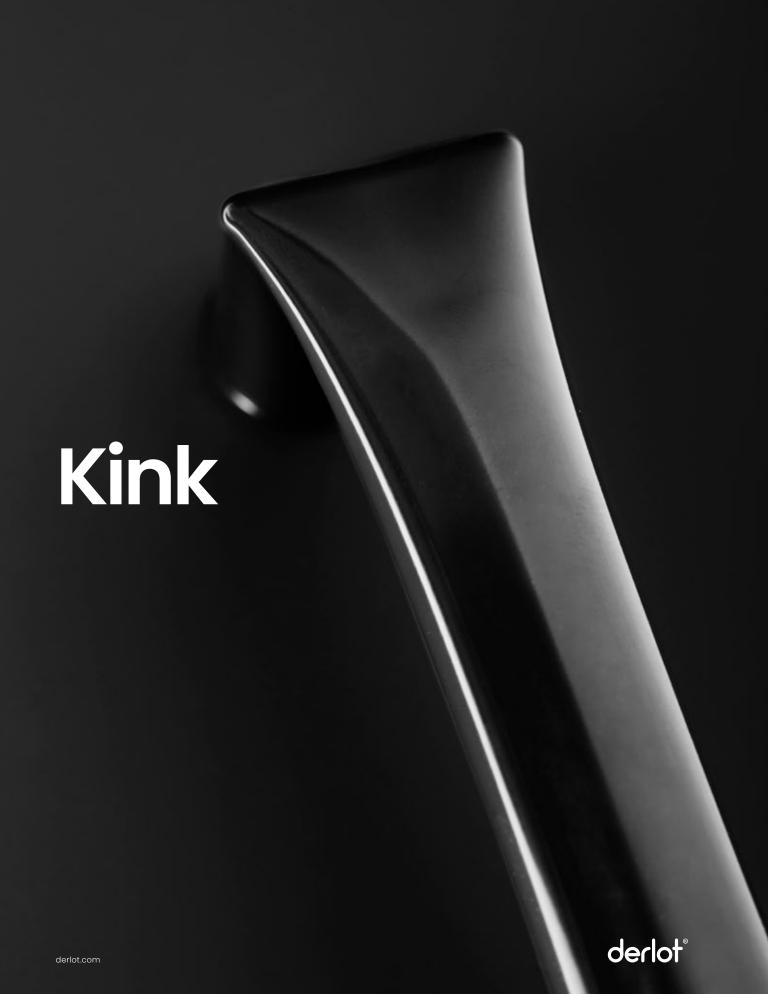

Kink is a series of handles that aim to add a playful detail to your furniture and cabinetry. The collection utilises a press brake, a machine typically reserved for sheet metal to 'kink' the aluminium tube, forming its 90 degree bends.

# Kink