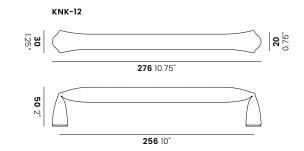

Kink is a series of handles that aim to add a playful detail to your furniture and cabinetry. The collection utilises a press brake, a machine typically reserved for sheet metal to 'kink' the aluminium tube, forming its 90 degree bends.







# Kink

## Information

#### Design

Martin Mogilski, 2020

#### Environment

Indoor & Outdoor

#### Warranty

5 year structural

#### Certifications

GECA certified

#### Materials

Powder coated aluminium

# **Finishes**



Powder Coat



Black Powder Coat



APO Grey Powder Coat



Signal Red Powder Coat



Cottage Green Powder Coat



Custom Powder Coat

## **Dimensions**

Door





Cabinet