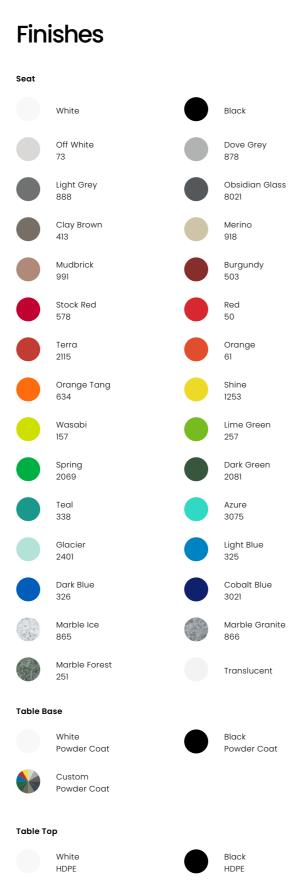

### Materials

Seat constructed from LDPE plastic. Table base in zinc primed, powder coated mild steel. Table top in HDPE plastic.