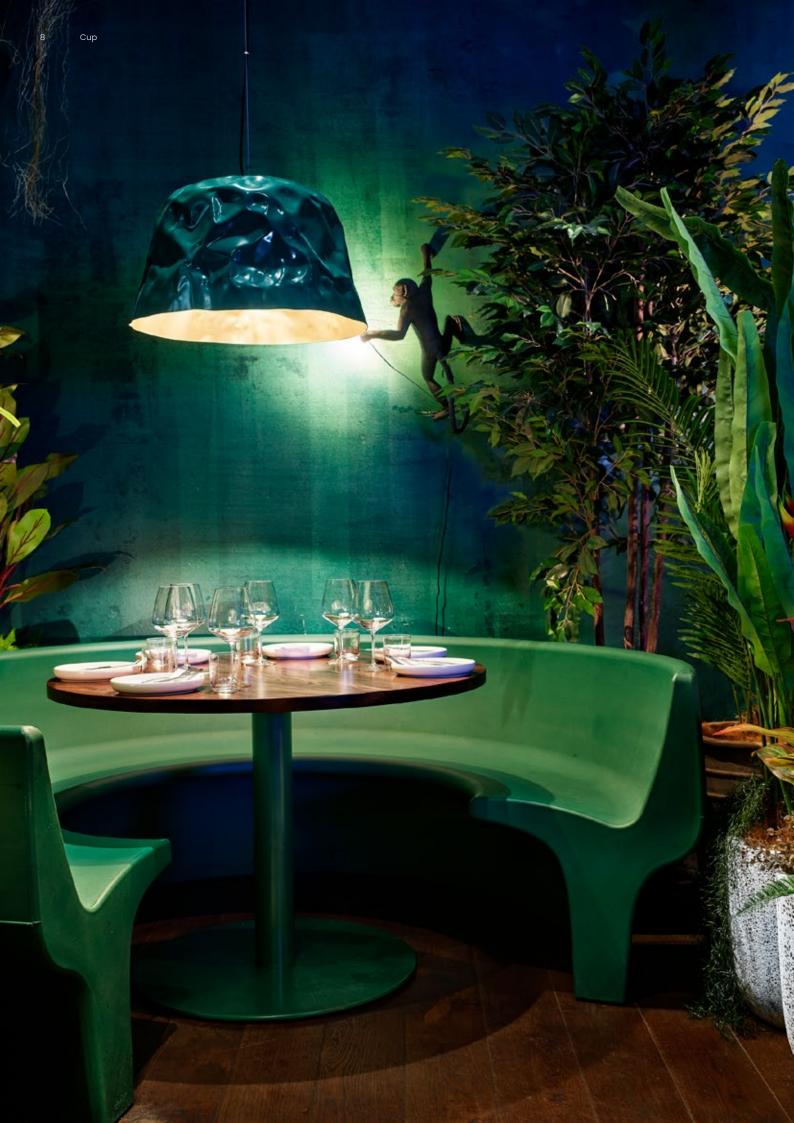

derlot.co

Charmingly independent, Cup brings a bold sculptural presence to interior and exterior spaces. A circular form and booth seating hint at Cup's softer side and make it a vessel fit for collaboration or intimate moments of work or play. The materials used in the production of Cup can be recycled at the end of its lifecycle, allowing for eternal transformation.