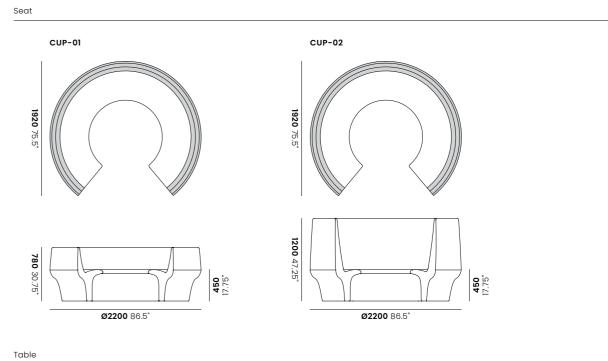

ulptural presence to interior and exterior spaces. A circular form and booth seating hint at Cup's softer side and make it a vessel fit for collaboration or intimate moments of work or play. The materials used in the production of Cup can be recycled at the end of its lifecycle, allowing for eternal transformation.





# Cup

## Information

Design

Alexander Lotersztain, 2014

#### Environment Outdoor

Warranty

5 year structural

### Materials

Seat constructed from LDPE plastic. Table base in zinc primed, powder coated mild steel. Table top in HDPE plastic.

#### Notes

- 1. In order to prevent theft, unit can be waterfilled to provide added weight.
- 2. If water filling isn't suitable for the intended environment, stainless steel floor fixing brackets are available.



## Dimensions