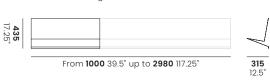

### **Dimensions**

Display Shelf

Includes wall mounting bracket

FLW-02

No wall mounting bracket included

Shelf depth: **60** 2.25"

The Flatliner Wall shelving system has been designed to allow the top edge of each shelving unit to clip onto the bottom edge of another.

Flatliner Wall can be ordered in any length between 1000mm / 39.5" and 2980mm / 117.25". For assistance in planning a Flatliner Wall to suit your space, please contact us.

Shelf