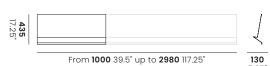

### **Dimensions**

Display Shelf

Includes wall mounting bracket

FLW-02

No wall mounting bracket included

Shelf depth: **60** 2.25"

The Flatliner Wall shelving system has been designed to allow the top edge of each shelving unit to clip onto the bottom edge of another.

Flatliner Wall can be ordered in any length between 1000mm / 39.5" and 2980mm / 117.25". For assistance in planning a Flatliner Wall to suit your space, please contact us.

Shelf