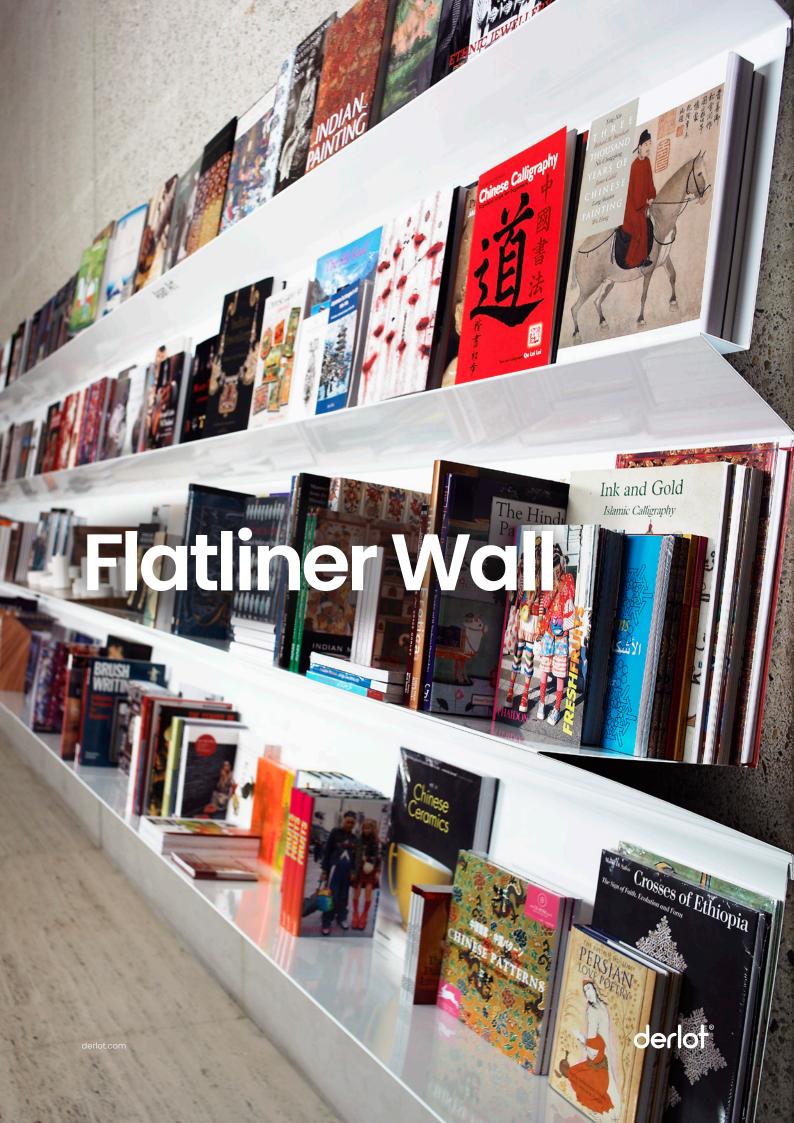

# **Flatliner Wall**

### **Dimensions**

Display Shelf

Includes wall mounting bracket

FLW-02

No wall mounting bracket included

Shelf depth: **60** 2.25"

The Flatliner Wall shelving system has been designed to allow the top edge of each shelving unit to clip onto the bottom edge of another.

The FLW-01 and FLW-03 units include a mounting bracket to allow the shelf to hang directly off a wall without requiring the use of another shelf. Use these units as the top shelf in a stacked configuration or if mounting only a single row of shelving.