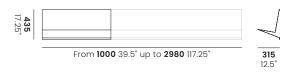

### **Dimensions**

Display Shelf

Includes wall mounting bracket

FLW-02

No wall mounting bracket included

Shelf depth: **60** 2.25"

The Flatliner Wall shelving system has been designed to allow the top edge of each shelving unit to clip onto the bottom edge of another.

Flatliner Wall can be ordered in any length between 1000mm / 39.5" and 2980mm / 117.25". For assistance in planning a Flatliner Wall to suit your space, please contact us.

Shelf