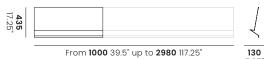

### **Dimensions**

Display Shelf

Includes wall mounting bracket

FLW-02

No wall mounting bracket included

Shelf depth: **60** 2.25"

The Flatliner Wall shelving system has been designed to allow the top edge of each shelving unit to clip onto the bottom edge of another.

Flatliner Wall can be ordered in any length between 1000mm / 39.5" and 2980mm / 117.25". For assistance in planning a Flatliner Wall to suit your space, please contact us.

Shelf