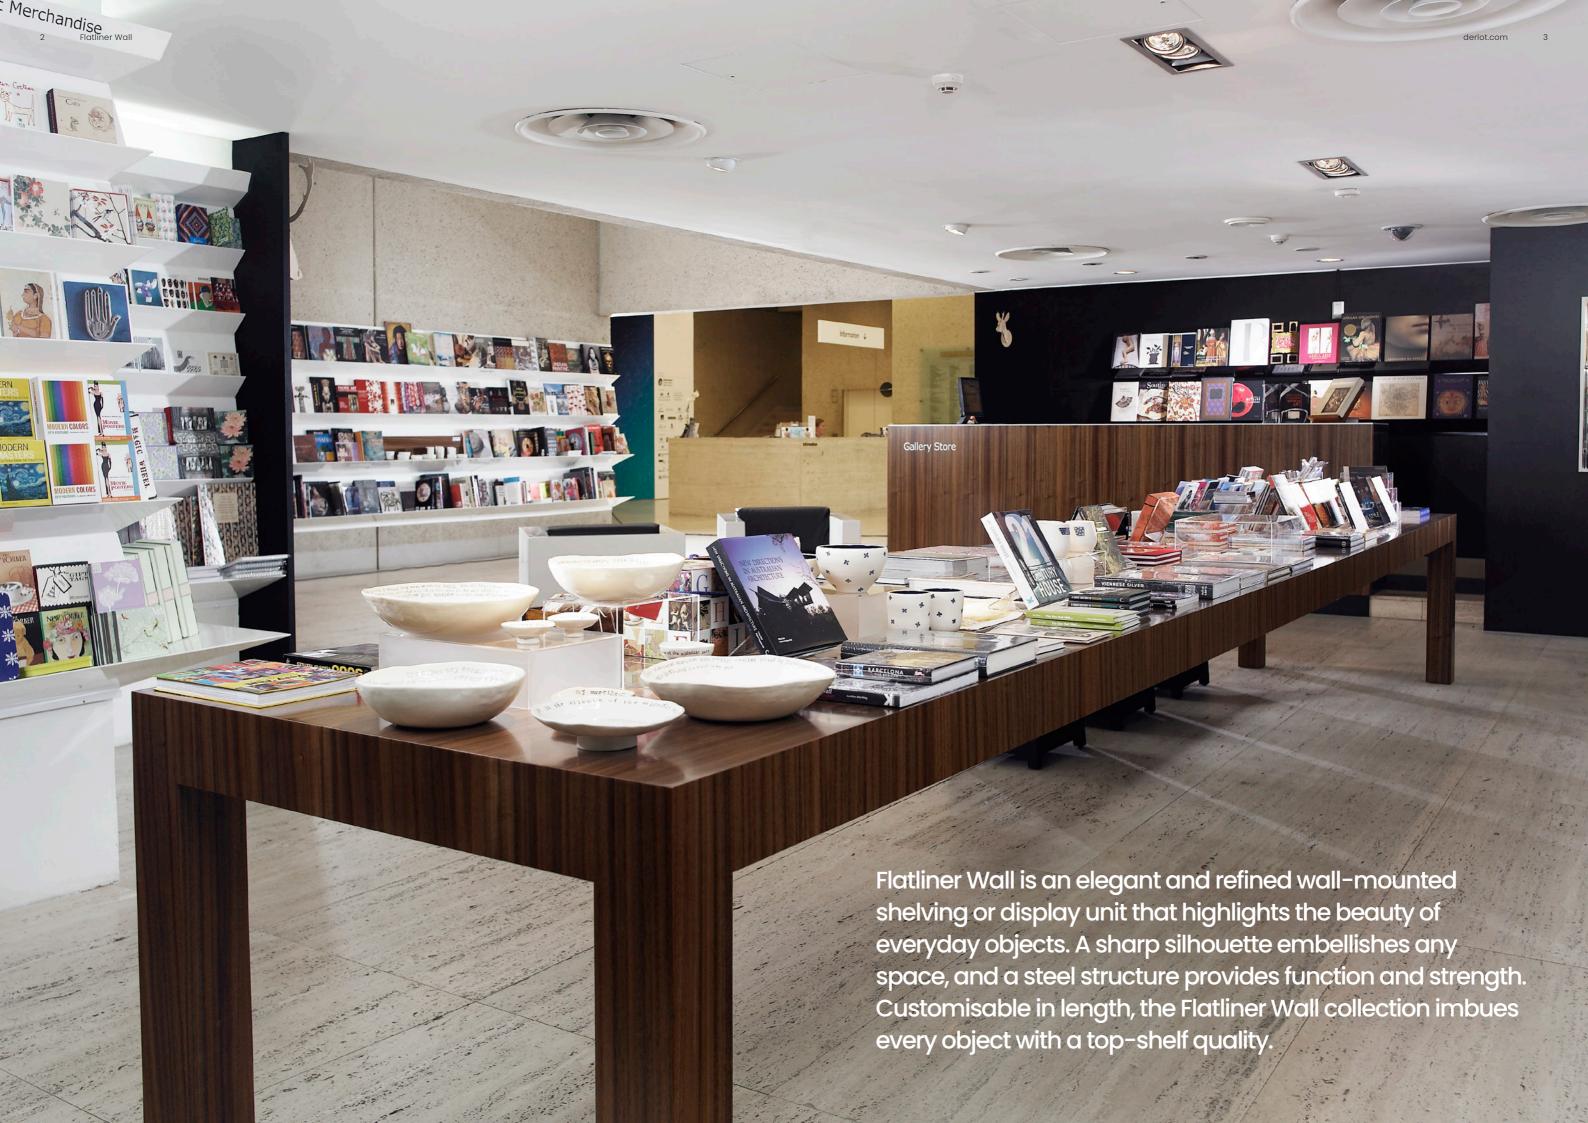

# **Flatliner Wall**

## Information

#### Design

Alexander Lotersztain, 2006

#### Environment

Indoor

#### Warranty

5 year structural

#### Certifications

GECA certified

#### Materials

Powder coated mild steel.

### **Finishes**

#### Тор



White Powder Coat

Powder Coat

Custom





Black Powder Coat

### **Dimensions**

Display Shelf



Includes wall mounting bracket



FLW-02

No wall mounting bracket included



Shelf depth: **60** 2.25"

The Flatliner Wall shelving system has been designed to allow the top edge of each shelving unit to clip onto the bottom edge of another.

The FLW-01 and FLW-03 units include a mounting bracket to allow the shelf to hang directly off a wall without requiring the use of another shelf. Use these units as the top shelf in a stacked configurati