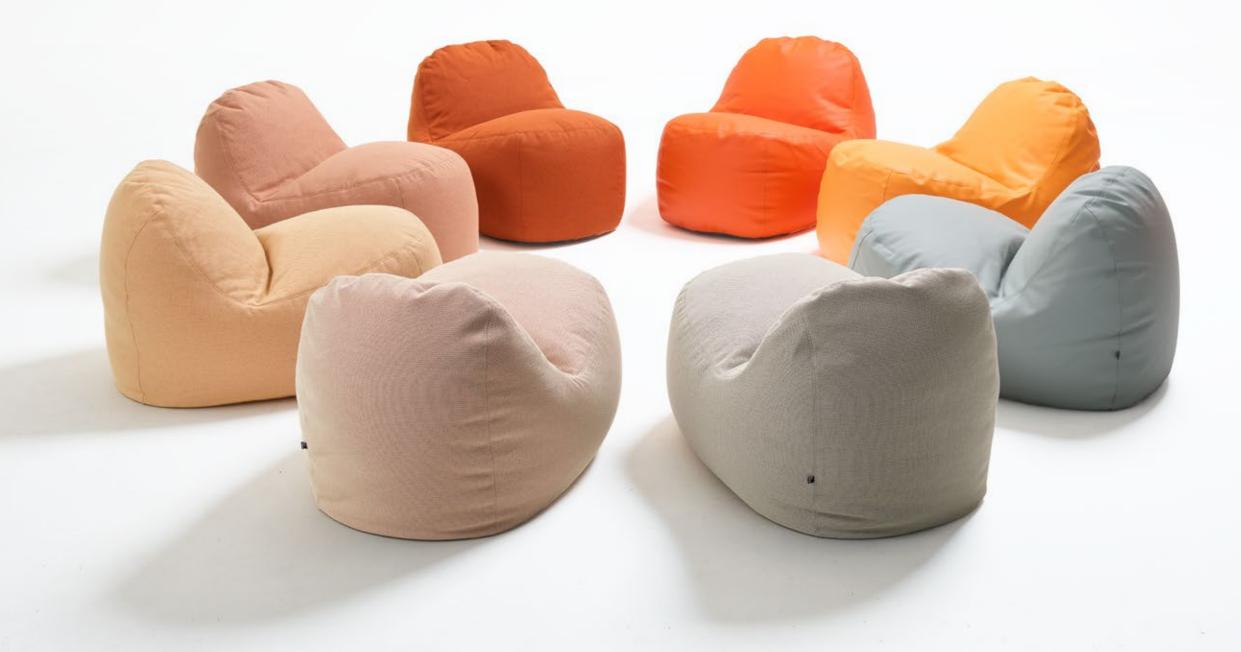

P

derlot.cor

The Pinto collection plays with a familiar shape to create both maximal comfort and easy versatility. Pinto's design embraces the casual and playful nature of the classic bean bag but updates it with a sculptural and sophisticated silhouette. The overall feel is organic and relaxed and invites calm repose in every environment.

# **Finishes**

## Upholstery

Fabric COM

Leather COL